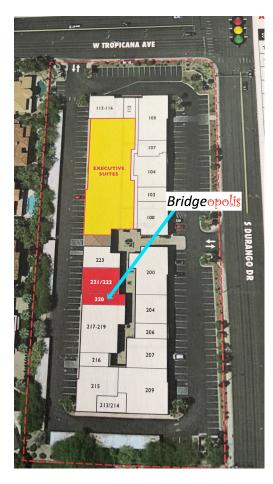

## Bridgeopolis

The suite, located at 4955 S. Durango Drive, Suite 220 in Las Vegas NV offers players 1,337 square feet with a pair of community restrooms on both sides of the suite and plentiful community parking.

The building, in the <u>southwest</u> section of Las Vegas, can be found on the <u>southwest</u> corner of Tropicana Avenue and Durango Drive with the suite located in the <u>southwest</u> quadrant of the building. While not visible from the street, entering the Google Plus Code "3PX9+FW" into the Google Maps GPS app on iPhones and Androids will give you directions to the front door. *Note: the Plus Code works only on Google Maps and not on Apple Maps, Mapquest, or Waze.* 