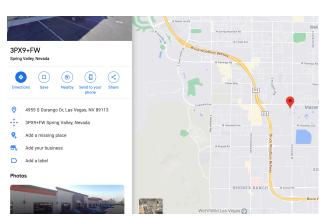

The building, in the <u>southwest</u> section of Las Vegas, can be found on the <u>southwest</u> corner of Tropicana Avenue and Durango Drive with the suite located in the <u>southwest</u> quadrant of the building. While not visible from the street, entering the Google Plus Code "3PX9+FW" into the Google Maps GPS app on iPhones and Androids will give you directions to the front door. *Note: the Plus Code works only on Google Maps and not on Apple Maps, Mapquest, or Waze.* 

The building is easily accessible from the 215 freeway and centrally located for those coming from either the Summerlin or Henderson areas.